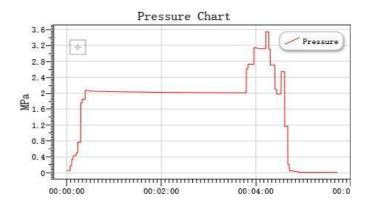

## **HPIT High-Pressure Invasion Tester**

Vertechs HPIT High-Pressure Invasion Tester is a proprietary instrument designed to evaluate drilling fluids invasion or LCM performance. NO external energy (gas source or electricity) is needed to implement the test. It also provides the ability to choose a wide range of testing media, to give a variable testing range for all applications. Typical example test beds include 20-40 mesh sand or steel beads. Additionally, the transparent invasion observation window enables visible evaluation of depth and rate of invasion. All pressure data points are recorded and wirelessly transmitted to a proprietary software for analytics use. HPIT helps you evaluate your drilling fluids performance in a better and smarter way!

## **FEATURES**

- Versatile LCM & mud invasion tester.
- Real-time wireless pressure data transmission & recording.
- Maximum testing pressure at 870 psi (6MPa).
- No external electricity or gas source required.
- Visible & intuitive evaluation of the test result.